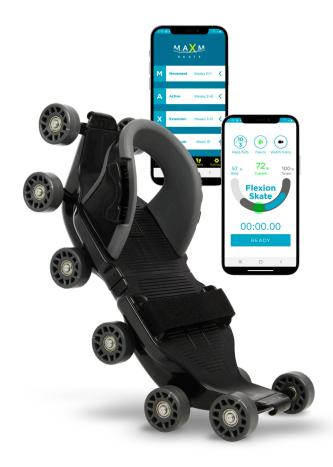

## What is MAXM?

MAXM is a rehabilitation solution for patients undergoing knee replacement surgery.

MAXM combines innovative technology with a rehabilitation device designed to be easily used on your own smartphone.

Before Surgery you will be sent a MAXM Getting Started Pack with a skate, wearable sensor and instructions on how to get started.

Your Surgeon will select an appropriate care plan that includes education, assessments, and daily video guided exercises to complete all from the comfort of your own home.

Our Studies show improved knee movement, reduced pain, less time in hospital and decreased anxiety for patients who use MAXM. Your surgical journey is remotely monitored with telehealth and tech support available.