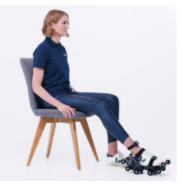

Before Surgery you will be sent a MAXM Getting Started Pack with a skate, wearable sensor and instructions on how to get started.

Your Surgeon will select an appropriate care plan that includes education, assessments, and daily video guided exercises to complete all from the comfort of your own home.

## **Testimonial**

"I've had both of my knees replaced now, one with maxm and one without.

Using the MAXM Skate, my recovery has been accelerated. I was more motivated and the whole experience was less isolating."