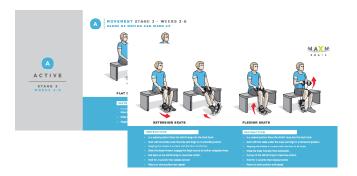

Before Surgery you will be sent a MAXM Getting Started Pack with a skate, wearable sensor and instructions on how to get started.

Your Surgeon will select an appropriate care plan that includes education, assessments, and daily video guided exercises to complete all from the comfort of your own home.

Our Studies show improved knee movement, reduced pain, less time in hospital and decreased anxiety for patients who use MAXM. Your surgical journey is remotely monitored with telehealth and tech support available.