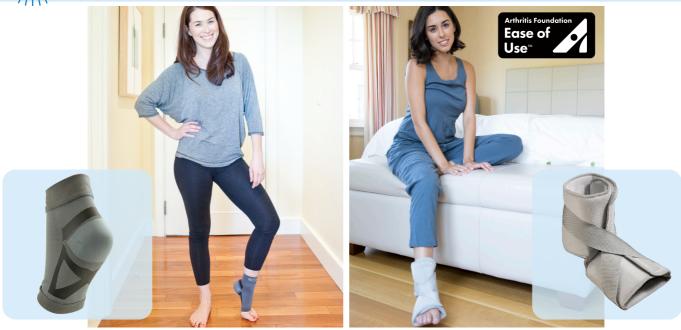

## **Plantar Fasciitis Total Solutions Kit**

The **Plantar Fasciitis Total Solutions Kit** provides 24-hour support and pain relief for your ankle, arch and heel.

Daytime sleeve delivers balanced compression that mimics taping methods to distribute pressure evenly across the foot and provides support throughout the day.

Nighttime splint holds foot in a comfortable and neutral position, gently stretching the Plantar Fascia and the Achilles tendon during sleep.

Set includes one daytime sleeve and one nighttime splint. Available S/M and L/XL.

## **Helps Relieve:**

- Plantar Fasciitis
- Heel Pain
- Achilles Tendonitis

| Item Number | Size   |
|-------------|--------|
| 53104       | S/M    |
| 53105       | L / XL |

PF Sleeve - U.S. Patent 9,931,234