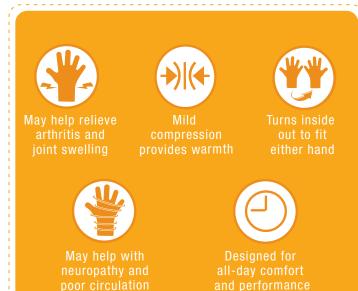

## Use for pain associated with:

- Arthritis
- Carpal Tunnel
- Tendonitis
- Joint swelling

Easy Care: Hand wash cold, air dry.

# Feel the All-Day Difference

The IMAK Compression Arthritis Wrist Sleeve is for those who experience joint discomfort in the wrist and thumb. The Arthritis Wrist Sleeve is made of a soft, breathable cotton material that is comfortable enough to wear all day and maintains its elasticity over time.