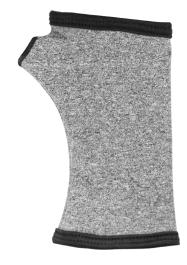

# **Arthritis Wrist Sleeve**

Ideal for activities of daily living:

Sports and Hobbies Driving Office Use And much more

# Feel the All-Day Difference

The IMAK Compression Arthritis Wrist Sleeve is for those who experience joint discomfort in the wrist and thumb. The Arthritis Wrist Sleeve is made of a soft, breathable cotton material that is comfortable enough to wear all day and maintains its elasticity over time.