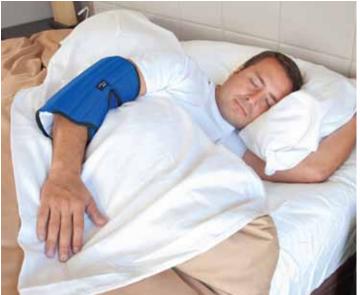

# **Elbow support brace**

**Elbow Support** offers exceptional comfort while gently immobilizing the elbow, preventing painful movements during rest and sleep. It is the #1 brace for nighttime relief of cubital tunnel syndrome.

Prevents harmful arm positions while sleeping One size fits right or left arm