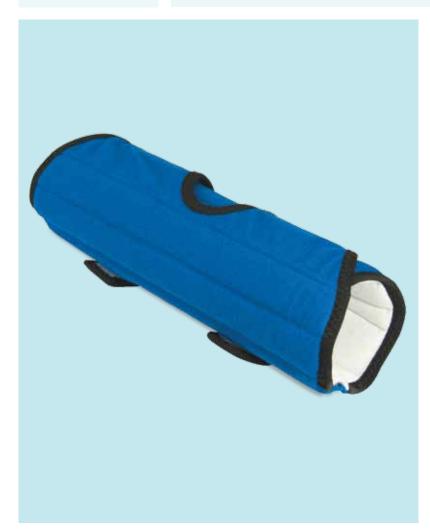

# **Elbow support brace**

**Elbow Support** offers exceptional comfort while gently immobilizing the elbow, preventing painful movements during rest and sleep. It is the #1 brace for nighttime relief of cubital tunnel syndrome.

# **Key benefits:**

Provides customizable comfort – maximum immobilization with splint in, or gentle support with splint removed

Promotes healing with therapeutic warmth Soft cotton lining and cushioning foam allow skin to breathe

Prevents harmful arm positions while sleeping One size fits right or left arm