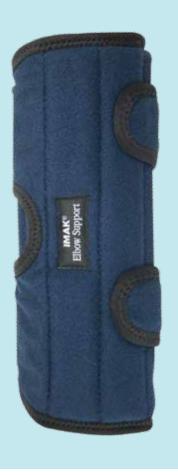

# **Elbow night brace**

**Elbow PM** offers exceptional comfort while gently immobilizing your elbow, preventing painful movements while you sleep. It is a leading brace for nighttime relief of cubital tunnel syndrome, or pain relating to pressure on the ulnar nerve.

**Used for:** Cubital Tunnel Syndrome Tennis Elbow Golfer's Elbow Other Elbow Conditions

## **Key benefits:**

Removable splint for customizable comfort and support

Promotes healing with therapeutic warmth

Soft cotton lining and cushioning foam allow skin to breathe

Prevents harmful arm positions while sleeping

Stretchable webbing for improved fit

Item number: A10172 (Universal)