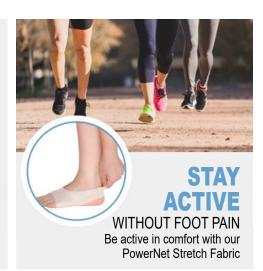

This Hallux valgus corrector uses non-surgical bunion orthopaedic treatment and is perfect for people who want to avoid surgery and want to stay active.

- Relieves mild to moderate Hallux valgus and provides good support for post-operative care.
- Ultra-thin (0.4mm) and can be worn comfortably with socks and shoes during any activity.
- Ideal for active people and perfect for runners and walkers (unique non-slip heel). Separates your toes naturally slowly releasing built-up tension and

- toes naturally, slowly releasing built-up tension and relieving soreness.
- Gently repositions the big toe to its more natural alignment, helping to improve balance and gait.
- Micro pressure reduction hole on the big toe reduces pressure for greater comfort.
- Anatomically shaped for either the left or right foot.