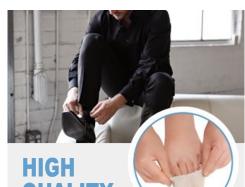

## Active Relief & Support for Bunions

Ultra Thin Hallux Valgus Corrector & Protector / Toe Straightener

QUALITY NON SLIP FABRIC Suitable for day & night wear with socks & shoes

# Bunion Sleeve®

The Original Ultra-Thin Bunion Corrector

Bunion Sleeve is ideal for people suffering from mild to moderate bunions. This ultra-thin bunion corrector is lightweight and comfortable to wear with shoes, so you can go about your everyday life, free from pain. This orthopaedic product is ideal for active people looking for relief and is available in a variety of sizes, for both men and women.